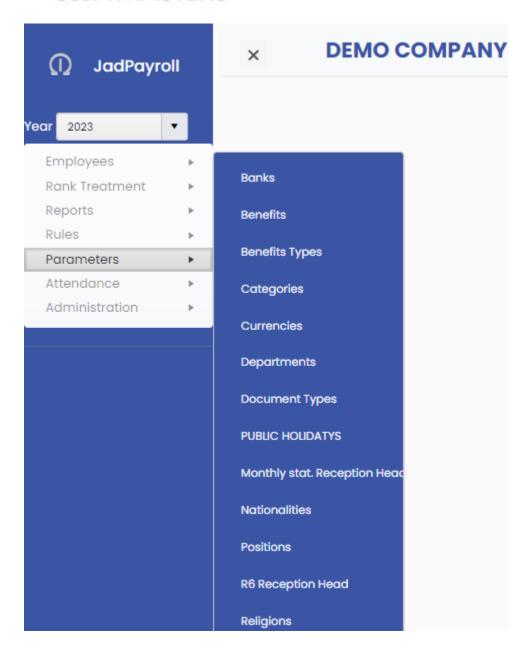

employees are assigned to departments and sub-departments. All reports are summarized by department to facilitate creating adequate accounting vouchers.
- ✓ **Export facilities**: all analytical reports could be exported to Excel.

#### **REPORTING**

A set of flat, analytical and 'official' reports have been developed to match all user's needs in terms of ability to track, facility to fill in monthly, quarterly and annually official reports.

- Monthly payroll statement
- Monthly ssnf statement
- Quarterly payroll statement
- Quarterly ssnf statement
- Payroll Slip
- Provision report
- Annual leaves
- > R6 and R7 export to excel file
- تصريح باستخدام أجير، اعلام عن ترك اجير عمله في المؤسسة، اعلام عن استخدام اجير، افادة عمل
- Many other useful reports

### JadPayroll main menus













### Some chosen screenshots

#### **Employee Grid**



# Employee File



#### Income Tax Table



#### **Attendance Entry**



#### Rank treatment interface



# Payroll Slip Printing



#### **SSNF** Documents



# SSNF statement (by month/by trimester/التصريح الاسمي السنوي/detailed/summary)