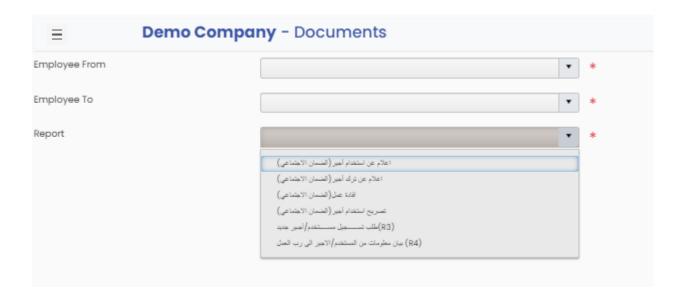

orted to Excel.

#### **REPORTING**

A set of flat, analytical and 'official' reports have been developed to match all user's needs in terms of ability to track, facility to fill in monthly, quarterly and annually official reports.

- Monthly payroll statement
- Monthly ssnf statement
- Quarterly payroll statement
- Quarterly ssnf statement
- Payroll Slip
- Provision report
- Annual leaves
- > R6 and R7 export to excel file
- تصريح باستخدام أجير، اعلام عن ترك اجير عمله في المؤسسة، اعلام عن استخدام اجير، افادة عمل
- Many other useful reports

### JadPayroll main menus













### Some chosen screenshots

#### **Employee Grid**



# Employee File



#### Income Tax Table



#### **Attendance Entry**



#### Rank treatment interface



# Payroll Slip Printing



#### **SSNF** Documents



# SSNF statement (by month/by trimester/التصريح الاسمي السنوي/detailed/summary)