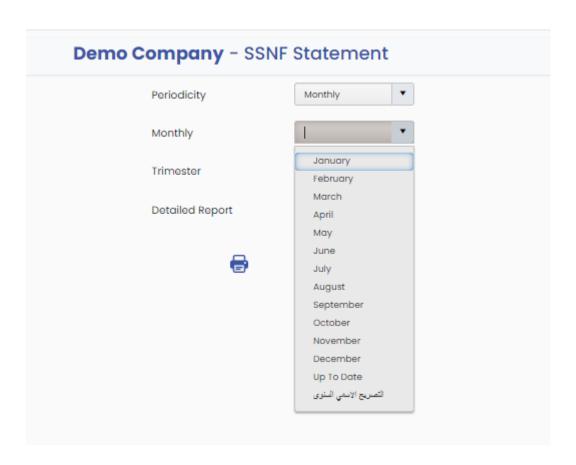

ts have been developed to match all user's needs in terms of ability to track, facility to fill in monthly, quarterly and annually official reports.

- Monthly payroll statement
- Monthly ssnf statement
- Quarterly payroll statement
- Quarterly ssnf statement
- Payroll Slip
- Provision report
- Annual leaves
- > R6 and R7 export to excel file
- تصريح باستخدام أجير، اعلام عن ترك اجير عمله في المؤسسة، اعلام عن استخدام اجير، افادة عمل
- Many other useful reports

### JadPayroll main menus













### Some chosen screenshots

#### **Employee Grid**



# Employee File



#### Income Tax Table



#### **Attendance Entry**



#### Rank treatment interface



# Payroll Slip Printing



#### **SSNF** Documents



# SSNF statement (by month/by trimester/التصريح الاسمي السنوي/detailed/summary)