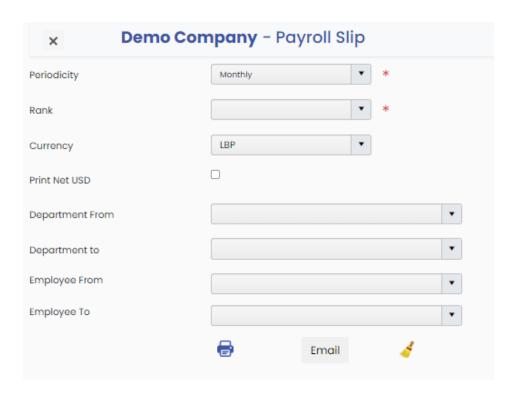

ytical reports could be exported to Excel.

#### **REPORTING**

A set of flat, analytical and 'official' reports have been developed to match all user's needs in terms of ability to track, facility to fill in monthly, quarterly and annually official reports.

- Monthly payroll statement
- Monthly ssnf statement
- Quarterly payroll statement
- Quarterly ssnf statement
- Payroll Slip
- Provision report
- Annual leaves
- > R6 and R7 export to excel file
- تصريح باستخدام أجير، اعلام عن ترك اجير عمله في المؤسسة، اعلام عن استخدام اجير، افادة عمل
- Many other useful reports

### JadPayroll main menus













### Some chosen screenshots

#### **Employee Grid**



# Employee File



#### Income Tax Table



#### **Attendance Entry**



#### Rank treatment interface



# Payroll Slip Printing



#### **SSNF** Documents



# SSNF statement (by month/by trimester/التصريح الاسمي السنوي/detailed/summary)