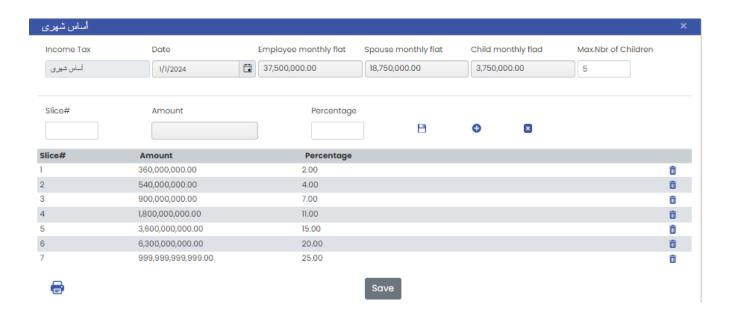

to facilitate creating adequate accounting vouchers.
- ✓ **Export facilities**: all analytical reports could be exported to Excel.

#### **REPORTING**

A set of flat, analytical and 'official' reports have been developed to match all user's needs in terms of ability to track, facility to fill in monthly, quarterly and annually official reports.

- Monthly payroll statement
- Monthly ssnf statement
- Quarterly payroll statement
- Quarterly ssnf statement
- Payroll Slip
- Provision report
- Annual leaves
- > R6 and R7 export to excel file
- تصريح باستخدام أجير، اعلام عن ترك اجير عمله في المؤسسة، اعلام عن استخدام اجير، افادة عمل
- Many other useful reports

### JadPayroll main menus













### Some chosen screenshots

#### **Employee Grid**



# Employee File



#### Income Tax Table



#### **Attendance Entry**



#### Rank treatment interface



# Payroll Slip Printing



#### **SSNF** Documents



# SSNF statement (by month/by trimester/التصريح الاسمي السنوي/detailed/summary)