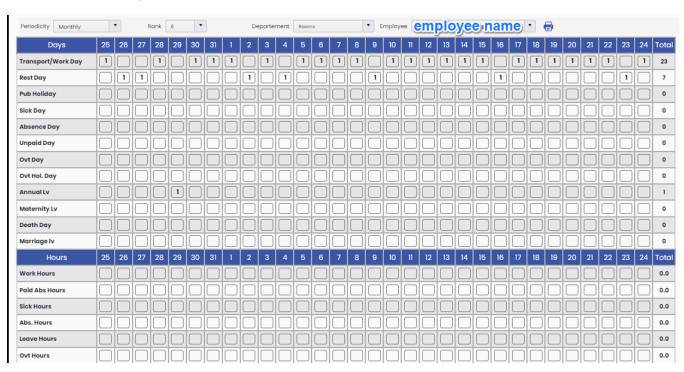

ate accounting vouchers.
- ✓ **Export facilities**: all analytical reports could be exported to Excel.

#### **REPORTING**

A set of flat, analytical and 'official' reports have been developed to match all user's needs in terms of ability to track, facility to fill in monthly, quarterly and annually official reports.

- Monthly payroll statement
- Monthly ssnf statement
- Quarterly payroll statement
- Quarterly ssnf statement
- Payroll Slip
- Provision report
- Annual leaves
- > R6 and R7 export to excel file
- تصريح باستخدام أجير، اعلام عن ترك اجير عمله في المؤسسة، اعلام عن استخدام اجير، افادة عمل
- Many other useful reports

### JadPayroll main menus













### Some chosen screenshots

#### **Employee Grid**



# Employee File



#### Income Tax Table



#### **Attendance Entry**



#### Rank treatment interface



# Payroll Slip Printing



#### **SSNF** Documents



# SSNF statement (by month/by trimester/التصريح الاسمي السنوي/detailed/summary)