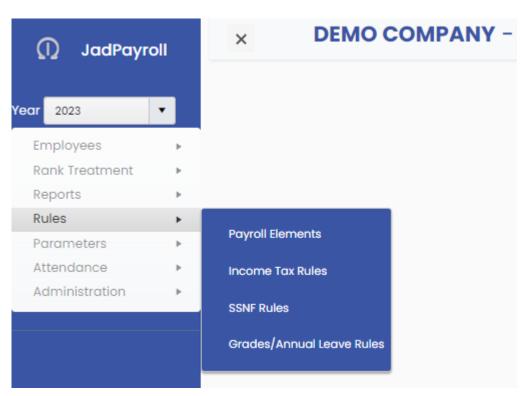

: employees are assigned to departments and sub-departments. All reports are summarized by department to facilitate creating adequate accounting vouchers.
- ✓ **Export facilities**: all analytical reports could be exported to Excel.

#### **REPORTING**

A set of flat, analytical and 'official' reports have been developed to match all user's needs in terms of ability to track, facility to fill in monthly, quarterly and annually official reports.

- Monthly payroll statement
- Monthly ssnf statement
- Quarterly payroll statement
- Quarterly ssnf statement
- Payroll Slip
- Provision report
- Annual leaves
- > R6 and R7 export to excel file
- تصريح باستخدام أجير، اعلام عن ترك اجير عمله في المؤسسة، اعلام عن استخدام اجير، افادة عمل
- Many other useful reports

### JadPayroll main menus













### Some chosen screenshots

#### **Employee Grid**



# Employee File



#### Income Tax Table



#### **Attendance Entry**



#### Rank treatment interface



# Payroll Slip Printing



#### **SSNF** Documents



# SSNF statement (by month/by trimester/التصريح الاسمي السنوي/detailed/summary)