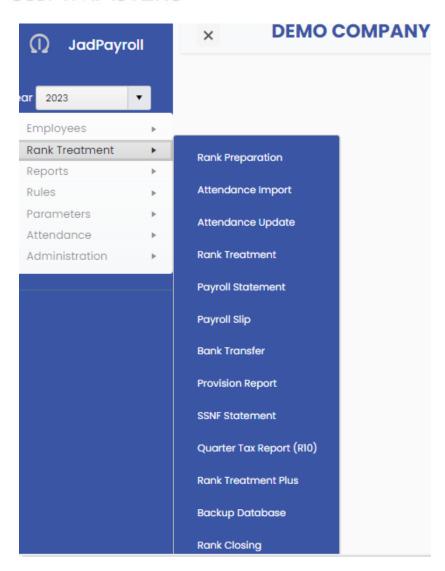

</u>: employees are assigned to departments and sub-departments. All reports are summarized by department to facilitate creating adequate accounting vouchers.
- ✓ **Export facilities**: all analytical reports could be exported to Excel.

#### **REPORTING**

A set of flat, analytical and 'official' reports have been developed to match all user's needs in terms of ability to track, facility to fill in monthly, quarterly and annually official reports.

- Monthly payroll statement
- Monthly ssnf statement
- Quarterly payroll statement
- Quarterly ssnf statement
- Payroll Slip
- Provision report
- Annual leaves
- > R6 and R7 export to excel file
- تصريح باستخدام أجير، اعلام عن ترك اجير عمله في المؤسسة، اعلام عن استخدام اجير، افادة عمل
- Many other useful reports

### JadPayroll main menus













### Some chosen screenshots

#### **Employee Grid**



# Employee File



#### Income Tax Table



#### **Attendance Entry**



#### Rank treatment interface



# Payroll Slip Printing



#### **SSNF** Documents



# SSNF statement (by month/by trimester/التصريح الاسمي السنوي/detailed/summary)