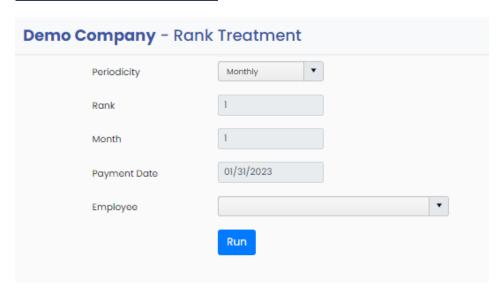

port facilities**: all analytical reports could be exported to Excel.

#### **REPORTING**

A set of flat, analytical and 'official' reports have been developed to match all user's needs in terms of ability to track, facility to fill in monthly, quarterly and annually official reports.

- Monthly payroll statement
- Monthly ssnf statement
- Quarterly payroll statement
- Quarterly ssnf statement
- Payroll Slip
- Provision report
- Annual leaves
- > R6 and R7 export to excel file
- تصريح باستخدام أجير، اعلام عن ترك اجير عمله في المؤسسة، اعلام عن استخدام اجير، افادة عمل
- Many other useful reports

### JadPayroll main menus













### Some chosen screenshots

#### **Employee Grid**



# Employee File



#### Income Tax Table



#### **Attendance Entry**



#### Rank treatment interface



# Payroll Slip Printing



#### **SSNF** Documents



# SSNF statement (by month/by trimester/التصريح الاسمي السنوي/detailed/summary)