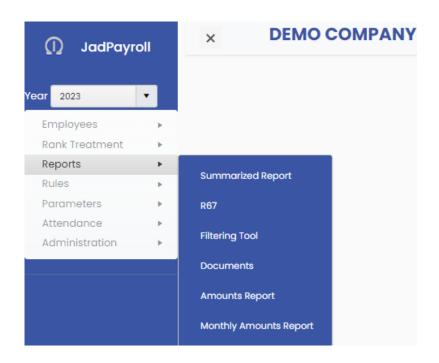

#### **REPORTING**

A set of flat, analytical and 'official' reports have been developed to match all user's needs in terms of ability to track, facility to fill in monthly, quarterly and annually official reports.

- Monthly payroll statement
- Monthly ssnf statement
- Quarterly payroll statement
- Quarterly ssnf statement
- Payroll Slip
- Provision report
- Annual leaves
- > R6 and R7 export to excel file
- تصريح باستخدام أجير، اعلام عن ترك اجير عمله في المؤسسة، اعلام عن استخدام اجير، افادة عمل
- Many other useful reports

### JadPayroll main menus