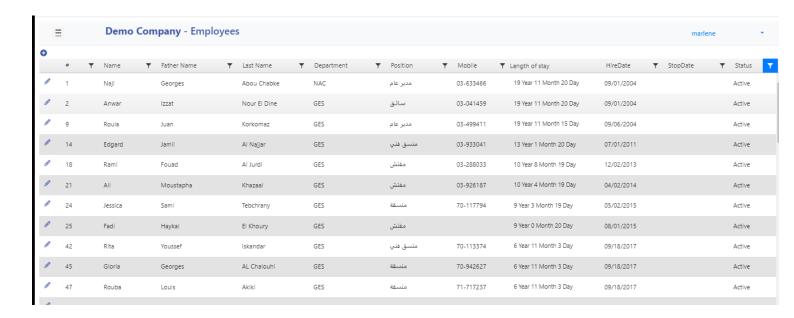

ts. All reports are summarized by department to facilitate creating adequate accounting vouchers.
- ✓ **Export facilities**: all analytical reports could be exported to Excel.

#### **REPORTING**

A set of flat, analytical and 'official' reports have been developed to match all user's needs in terms of ability to track, facility to fill in monthly, quarterly and annually official reports.

- Monthly payroll statement
- Monthly ssnf statement
- Quarterly payroll statement
- Quarterly ssnf statement
- Payroll Slip
- Provision report
- Annual leaves
- > R6 and R7 export to excel file
- تصريح باستخدام أجير، اعلام عن ترك اجير عمله في المؤسسة، اعلام عن استخدام اجير، افادة عمل
- Many other useful reports

### JadPayroll main menus













### Some chosen screenshots

#### **Employee Grid**



# Employee File



#### Income Tax Table



#### **Attendance Entry**



#### Rank treatment interface



# Payroll Slip Printing



#### **SSNF** Documents



# SSNF statement (by month/by trimester/التصريح الاسمي السنوي/detailed/summary)